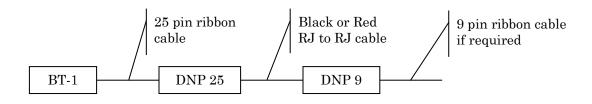

# Applications

9 pin connection as Host or Drop

9 pin monitor only

25 pin monitor only