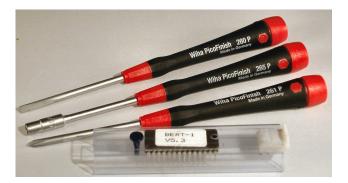

## **Upgrade** Kit

The BT-1 Upgrade Kit includes all the adapters and cables shown on the first page plus the upgrade EPROM for DNP3 and Modbus, plus tools to open the BT-1 and change the EPROM.