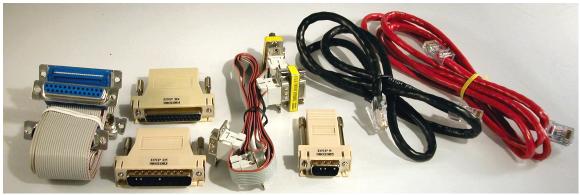

## **BT-1** Accessories

November 12, 2010

The following accessories are included with each BT-1 test set. They provide the versatility required for connection in DNP3 and Modbus polling or monitoring applications as well as more conventional RS232 BERT tests.

### Cables

25 pin MF/MF ribbon cable, DCB P/N: 9801003 9 pin MF/MF ribbon cable, DCB P/N: 9801035 RJ45 to RJ45 patch cable, 3 ft., black, DCB P/N: 9500056 RJ45 to RJ45 crossover cable, 5 ft., red, DCB P/N: 9500105

#### Adapters

DNP Rx, DCB P/N: 9802084

DNP 25, DCB P/N: 9802083

```
RJ45
```

DB-25P

| 1 | ——— BLU ——— | 2 |
|---|-------------|---|
| 3 | ——— BLK ——— | 3 |
| 4 | RED         | 7 |

DNP 9, DCB P/N: 9802085

## **Upgrade** Kit

The BT-1 Upgrade Kit includes all the adapters and cables shown on the first page plus the upgrade EPROM for DNP3 and Modbus, plus tools to open the BT-1 and change the EPROM.