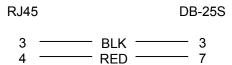

#### Adapters

DNP Rx, DCB P/N: 9802084

DNP 25, DCB P/N: 9802083

```
RJ45
```

DB-25P

| 1 | ——— BLU ——— | 2 |
|---|-------------|---|
| 3 | ——— BLK ——— | 3 |
| 4 | RED         | 7 |

DNP 9, DCB P/N: 9802085