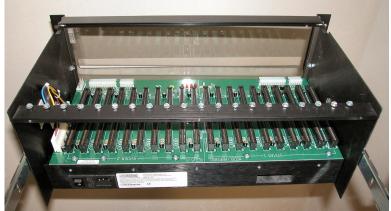

## **DESCRIPTION**

The DCB L1 rack is used for DCB Link1/TadilB modems, 202T modems, T-Extenders, E-Extenders and T-Monitors. The rack holds up to 20 cards.

Chassis view with cover removed to allow cards to be inserted.