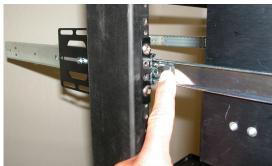

## L1 20 Slot Rack

View of chassis being inserted into the side rails

View of the side rail release.

Power LEDs: -5, -12, +5, +12 Volts DC