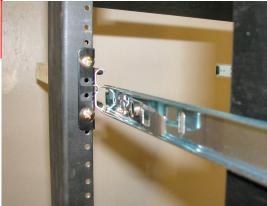

## L1 20 Slot Rack

View of chassis being inserted into the side rails

View of the side rail release.

Power LEDs: -5, -12, +5, +12 Volts DC