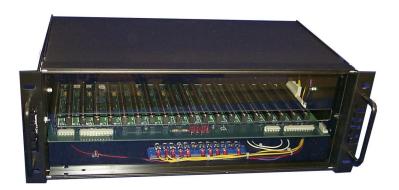

## L1 20 Slot Rack

- Used for DCB 202T, Link1/TadilB, T-Extender, T-Monitor and E-Extender
- 20 slot rack
- 4 U high rack mount

## **DESCRIPTION**

The DCB L1 rack is used for DCB Link1/TadilB modems, 202T modems, T-Extenders, E-Extenders and T-Monitors. The rack holds up to 20 cards.

Chassis view with cover removed to allow cards to be inserted.