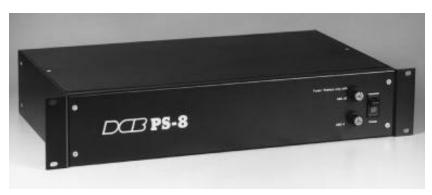

## **DCB Modem and Multiplexer Rack Mount Hardware**

**DCB PS-8 Rack Power Supply** 

**Rear View of DCB PS-8** 

Sample rack: 640 async ports in 70" of rack spack

### **SPECIFICATIONS**

Indicators
MR-8
Power
Transmit Data
Receive Data
Carrier Detect
Request To Send
Clear To Send
Test
XR-8
Power
Transmit Condition

Receive Error
Multiplexing
Test
2S-8

PS-8 Power

Physical/Electrical *MR-8* and *XR-8* 19"w x 10<sup>1</sup>/<sub>2</sub>"h x 10"d 120 VAC, 2.4 Amps, 275 Watts *PS-8* 19"w x 3<sup>1</sup>/<sub>2</sub>"h x 10"d