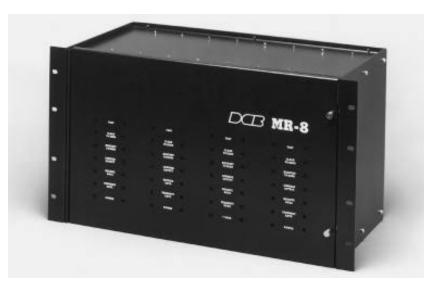

## Rack and power supply for DCB products

**DCB MR-8 Modem Rack** 

**DCB XR-8 Modem Rack** 

#### **FEATURES**

- MR-8 RACK HOLDS 8 LL OR PL MODEMS
- MR-8 RACK HOLDS 8 DL DSU/CSU
- XR-8 WORKS WITH ALL SPL, SR AND SRX MULTIPLEXERS
- PS-8 POWER SUPPLY FOR EITHER RACK
- XR-8 RACK HOLDS:
  - 8 2-6 CHANNEL SPL MULTIPLEXERS
  - **48-14 CHANNEL SPL MULTIPLEXERS**
  - 8 SR or SRX 8/16 MULTIPLEXERS
  - 4 SR or SRX 24/32 MULTIPLEXERS

#### DESCRIPTION

This equipment is designed for high density packaging of DCB modems and multiplexers. The MR-8 modem rack will work with any LL or PL series modems and the DL DSU/CSU at rates from 4.8 to 56 Kbps. The XR-8 multiplexer rack works with any SPL, SR or SRX multiplexer. SPL rack cards from 2-6 channels occupy one of the eight slots available in the rack. SPL rack cards from 8-14 channels occupy two slots, SR and SRX 8/16 rack cards occupy one slot and SR and SRX 24/32 cards occupy two slots.

### **SPECIFICATIONS**

Indicators
MR-8
Power
Transmit Data
Receive Data
Carrier Detect
Request To Send
Clear To Send
Test
XR-8
Power
Transmit Condition

Receive Error
Multiplexing
Test
2S-8

PS-8 Power

Physical/Electrical *MR-8* and *XR-8* 19"w x 10<sup>1</sup>/<sub>2</sub>"h x 10"d 120 VAC, 2.4 Amps, 275 Watts *PS-8* 19"w x 3<sup>1</sup>/<sub>2</sub>"h x 10"d