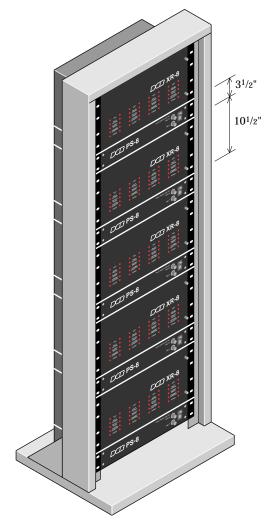

## **DCB Modem and Multiplexer Rack Mount Hardware**

**DCB PS-8 Rack Power Supply** 

**Rear View of DCB PS-8** 

Sample rack: 640 async ports in 70" of rack spack

### **SPECIFICATIONS**

Indicators
MR-8
Power
Transmit Data
Receive Data
Carrier Detect
Request To Send
Clear To Send
Test
XR-8
Power
Transmit Condition

Receive Error
Multiplexing
Test
2S-8

PS-8 Power

Physical/Electrical *MR-8* and *XR-8* 19"w x 10<sup>1</sup>/<sub>2</sub>"h x 10"d 120 VAC, 2.4 Amps, 275 Watts *PS-8* 19"w x 3<sup>1</sup>/<sub>2</sub>"h x 10"d