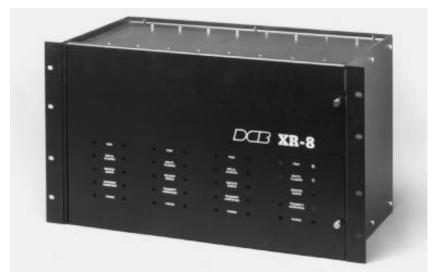

## Rack and power supply for DCB products

**DCB MR-8 Modem Rack** 

**DCB XR-8 Modem Rack** 

#### **FEATURES**

- MR-8 RACK HOLDS 8 LL OR PL MODEMS
- MR-8 RACK HOLDS 8 DL DSU/CSU
- XR-8 WORKS WITH ALL SPL, SR AND SRX MULTIPLEXERS
- PS-8 POWER SUPPLY FOR EITHER RACK
- XR-8 RACK HOLDS:
  - 8 2-6 CHANNEL SPL MULTIPLEXERS
  - **48-14 CHANNEL SPL MULTIPLEXERS**
  - 8 SR or SRX 8/16 MULTIPLEXERS
  - 4 SR or SRX 24/32 MULTIPLEXERS

#### DESCRIPTION

This equipment is designed for high density packaging of DCB modems and multiplexers. The MR-8 modem rack will work with any LL or PL series modems and the DL DSU/CSU at rates from 4.8 to 56 Kbps. The XR-8 multiplexer rack works with any SPL, SR or SRX multiplexer. SPL rack cards from 2-6 channels occupy one of the eight slots available in the rack. SPL rack cards from 8-14 channels occupy two slots, SR and SRX 8/16 rack cards occupy one slot and SR and SRX 24/32 cards occupy two slots.

### **SPECIFICATIONS**

Indicators
MR-8
Power
Transmit Data
Receive Data
Carrier Detect
Request To Send
Clear To Send
Test
XR-8
Power
Transmit Condition

Receive Error
Multiplexing
Test
2S-8

PS-8 Power

Physical/Electrical *MR-8* and *XR-8* 19"w x 10<sup>1</sup>/<sub>2</sub>"h x 10"d 120 VAC, 2.4 Amps, 275 Watts *PS-8* 19"w x 3<sup>1</sup>/<sub>2</sub>"h x 10"d